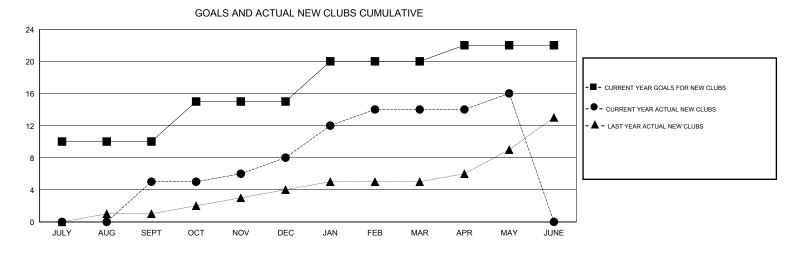

## GMT: M NAGARAJAN

| LOCATION | INDIA |
|----------|-------|
|----------|-------|

| -                     |                  | Clubs               |                            |                             |               |                    | Members                          |                              |                             |
|-----------------------|------------------|---------------------|----------------------------|-----------------------------|---------------|--------------------|----------------------------------|------------------------------|-----------------------------|
| RESULTS FOR 2013-2014 |                  |                     |                            | RESULTS FOR 2013-2014       |               |                    |                                  |                              |                             |
| QUARTER               | NEW CLUB<br>GOAL | ACTUAL NEW<br>CLUBS | ACTUAL<br>DROPPED<br>CLUBS | ACTUAL NET<br>GAIN/<br>LOSS | QUARTER       | NEW MEMBER<br>GOAL | ACTUAL TOTAL<br>MEMBERS<br>ADDED | ACTUAL<br>DROPPED<br>MEMBERS | ACTUAL NET<br>GAIN/<br>LOSS |
| JULY/AUG/SEPT         | 10               | 5                   | 1                          | 4                           | JULY/AUG/SEPT | 270                | 366                              | 148                          | 218                         |
| OCT/NOV/DEC           | 5                | 3                   | 0                          | 3                           | OCT/NOV/DEC   | 160                | 386                              | 48                           | 338                         |
| JAN/FEB/MAR           | 5                | 6                   | 0                          | 6                           | JAN/FEB/MAR   | 130                | 446                              | 55                           | 391                         |
| APR/MAY/JUNE          | 2                | 2                   | 0                          | 2                           | APR/MAY/JUNE  | 60                 | 131                              | 65                           | 66                          |