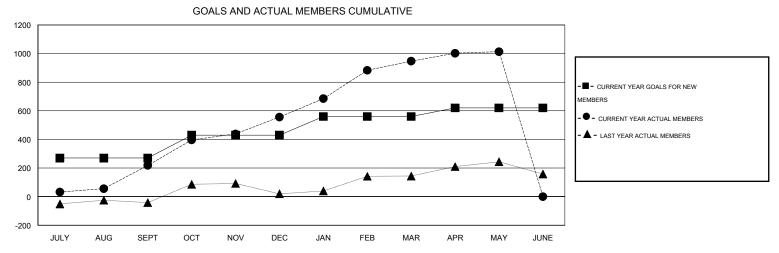

## GMT: M NAGARAJAN

| LOCATION | INDIA |
|----------|-------|
|----------|-------|

| -                     |                  | Clubs               |                            |                             |               |                    | Members                          |                              |                             |
|-----------------------|------------------|---------------------|----------------------------|-----------------------------|---------------|--------------------|----------------------------------|------------------------------|-----------------------------|
| RESULTS FOR 2013-2014 |                  |                     |                            | RESULTS FOR 2013-2014       |               |                    |                                  |                              |                             |
| QUARTER               | NEW CLUB<br>GOAL | ACTUAL NEW<br>CLUBS | ACTUAL<br>DROPPED<br>CLUBS | ACTUAL NET<br>GAIN/<br>LOSS | QUARTER       | NEW MEMBER<br>GOAL | ACTUAL TOTAL<br>MEMBERS<br>ADDED | ACTUAL<br>DROPPED<br>MEMBERS | ACTUAL NET<br>GAIN/<br>LOSS |
| JULY/AUG/SEPT         | 10               | 5                   | 1                          | 4                           | JULY/AUG/SEPT | 270                | 366                              | 148                          | 218                         |
| OCT/NOV/DEC           | 5                | 3                   | 0                          | 3                           | OCT/NOV/DEC   | 160                | 386                              | 48                           | 338                         |
| JAN/FEB/MAR           | 5                | 6                   | 0                          | 6                           | JAN/FEB/MAR   | 130                | 446                              | 55                           | 391                         |
| APR/MAY/JUNE          | 2                | 2                   | 0                          | 2                           | APR/MAY/JUNE  | 60                 | 131                              | 65                           | 66                          |